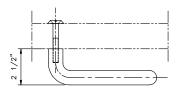

## GSH 169 "C" SHAPE PULL 12" C/C

GallerySpecialty.com 1.800.267.1236

- Brass, Bronze, Stainless Steel, and Aluminum
- Screws for 1-3/4" Door Included
- C3, C4, C9, C10, C10B, C14, C15, C26, C26D, C28, and C32D