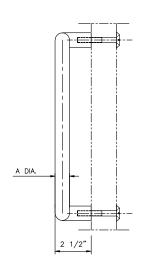

tomer service department Toll Free at 1.800.267.1236

©2019 Gallery Specialty Hardware Ltd.

| GSH   | NAME       | DIA. A |
|-------|------------|--------|
| 169-1 | 169 SERIES | 3/4"   |
| 169-2 | 169 SERIES | 1"     |
| 169-3 | 169 SERIES | 1.25"  |