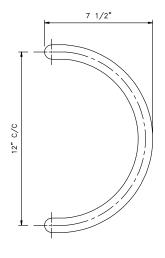

## GSH 169 "C" SHAPE PULL 12" C/C

GallerySpecialty.com 1.800.267.1236

- Brass, Bronze, Stainless Steel, and Aluminum
- Screws for 1-3/4" Door Included
- C3, C4, C9, C10, C10B, C14, C15, C26, C26D, C28, and C32D